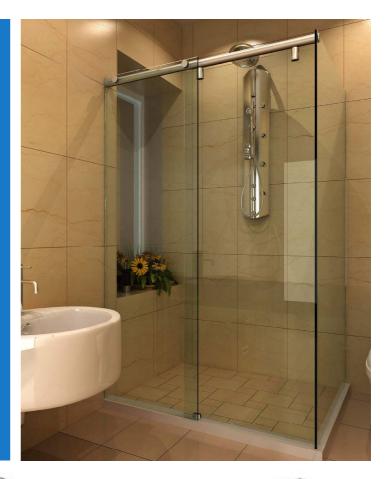

## **Application:**

For sliding glass doors in showers.

Material: Aluminium anodized.

Glass thinckness: 8 – 10 mm.

Max load capacity: 90 kg.

## 1 Set for max door width 740 mm consists of:

1 x 1,3 meter sliding tube in aluminium anodized.

- 1 x 1,3 meter cover profile in aluminium anodized.
- 1 x End glass clamp in aluminium anodized.
- 2 x Side glass clamp in aluminium anodized.
- 1 x Wall connector in SS304 brushed.
- $2\ x$  Sliding door clamps in aluminium anodized.
- 1 x Floor guide in aluminium anodized.
- 2 x Door stoppers in PA material.