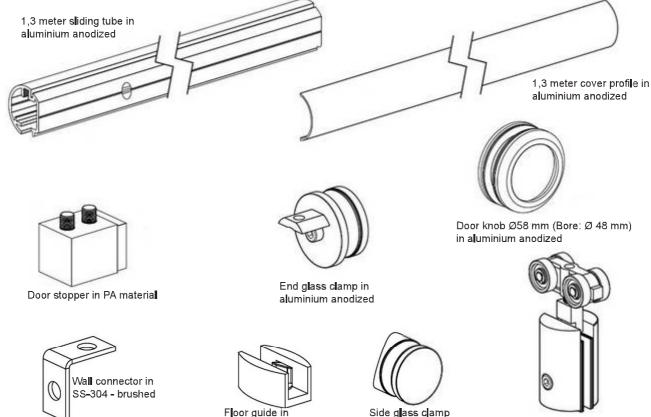

## 1 Set for max door width 740 mm consists of:

1 x 1,3 meter sliding tube in aluminium anodized.

- 1 x 1,3 meter cover profile in aluminium anodized.
- 1 x End glass clamp in aluminium anodized.
- 2 x Side glass clamp in aluminium anodized.
- 1 x Wall connector in SS304 brushed.
- $2\ x$  Sliding door clamps in aluminium anodized.
- 1 x Floor guide in aluminium anodized.
- 2 x Door stoppers in PA material.

1 x Door knob ø 58mm (Bore: ø 48mm) in aluminium anodized.

# 28.29.100

aluminium anodized

Side glass clamp in aluminium

SISO A/S

Mileparken 11 DK - 2740 Skovlunde (Copenhagen) Denmark

Phone: (+45) 45 830 900 Fax: (+45) 45 830 444 - 45 830 440 E-mail: siso@siso.dk Web: www.siso.dk

Running gear with glass clamp in aluminium anodized